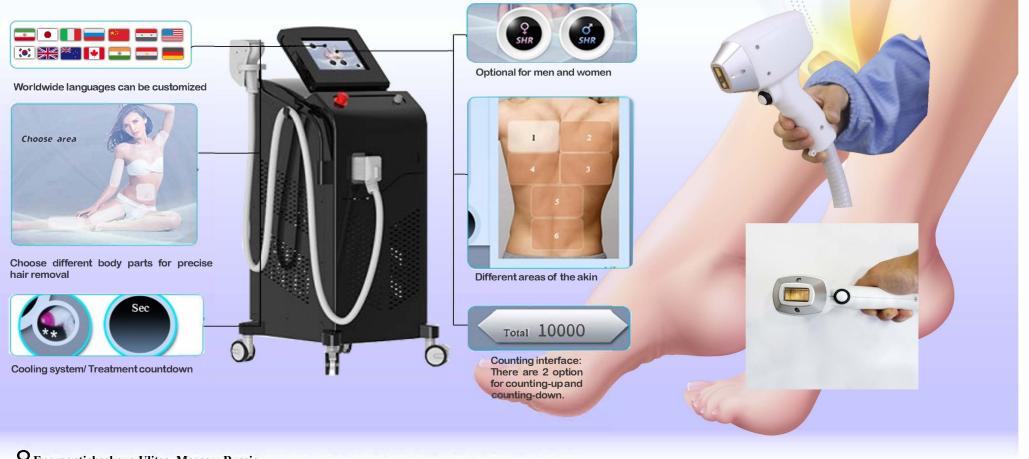

|
| Max fluence per spot size | 1-120J/cm <sup>2</sup>                                                               |
| Max repetition rate       | 1-10Hz                                                                               |
| Skin Cooling Temperature  | ≤ -5°C                                                                               |
| Skin cooling system       | Sapphire co ntact TEC Peltier, Compressor cooling, radiators with fan, tank and pump |
| Electrical                | 100-240VAC, 50/60Hz                                                                  |

**P**Energenticheskaya Ulitsa, Moscow, Russia

+79267246726 Reon.suter@resourcingco.co twww.resourcingco.co

# **Product screen display**

# **IVY-ICE** handpiece



**Q** Energenticheskaya Ulitsa, Moscow, Russia

& +79267246726 ieon.suter@resourcingco.co www.resourcingco.co